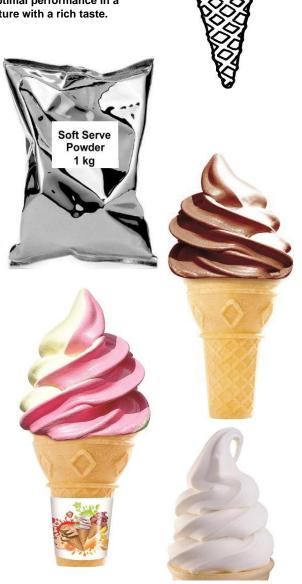

## SOFT SERVE ICE-CREAM POWDER MIX VANILLA, STRAWBERRY, CHOCOLATE

HERMES incorporates the best of all ingredients for the best taste and for optimal performance in a soft serve machine. It aerates well giving you a light and fluffy, creamy texture with a rich taste.

Instructions on use of Soft Serve Ice Cream Powder

Add 1 kg powder to 2.5 litres room temperature water, whisk until thoroughly dissolved. (For creamier soft serve "water" can be substituted with "full cream milk")

Storage: COOL , DRY PLACE. Shelf Life 1 Year.

| one Case Powder is 16 x 1kg Packets                                      |       |  |  |  |  |  |  |
|--------------------------------------------------------------------------|-------|--|--|--|--|--|--|
| one PACKET of powder is 1kg                                              |       |  |  |  |  |  |  |
| one PACKET MIX (1kg Powder + 2.5L Water)<br>+- 3.5L of soft serve mix    | makes |  |  |  |  |  |  |
| one CASE MIX (16kg Powder + 40L Water)<br>makes +- 56L of soft serve mix |       |  |  |  |  |  |  |
| one PACKET MIX of soft serve makes +- 50-60 cones                        |       |  |  |  |  |  |  |

one CASE MIX of soft serve makes +- 800-960 cones

Amount of cones soft serve makes is dependant of type of cone used, amount of ice cream per cone and type of soft serve machine used.

| Item Code | Outer Barcode  | UNIT Barcode  | Case | <u>Each</u> | SOFT SERVE POWDER            | length x width x height(mm) |
|-----------|----------------|---------------|------|-------------|------------------------------|-----------------------------|
| 1063      | 16001622010638 | 6001622010631 | 16   | 1kg         | Soft Serve Powder Vanilla    | 400*370*350                 |
| 1064      | 16001622010645 | 6001622010648 | 16   | 1kg         | Soft Serve Powder Strawberry | 400*370*350                 |
| 1065      | 16001622010652 | 6001622010655 | 16   | 1kg         | Soft Serve Powder Chocolate  | 400*370*350                 |